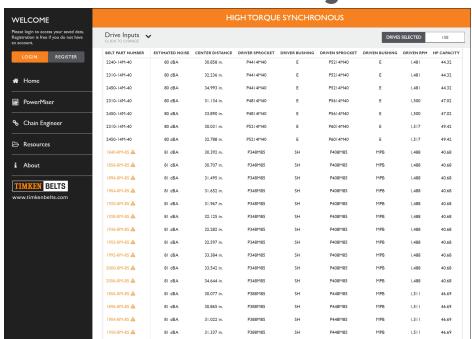

## **Thorough Analysis of Existing Belt Drives:**

- V-belt and synchronous drives
- Individual or banded belts
- Complete analysis and details for belts, pulleys, drive outputs, tensioning
- Lookup tools for motor, driver and driven pulleys, belts, service factor
- Normal or extreme duty drives
- Numerous drop-down menus
- Conflict detection and warnings
- Customer library function and saved drive history for registered users
- Share and save link or PDF file
- Pop-up tips and definitions
- Data for multiple tensioning methods