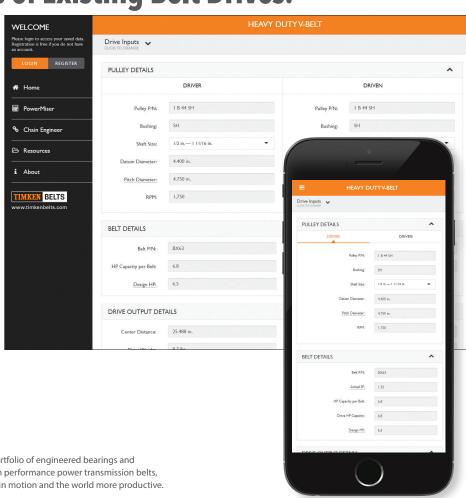

## **Thorough Analysis of Existing Belt Drives:**

- V-belt and synchronous drives
- Individual or banded belts
- Complete analysis and details for belts, pulleys, drive outputs, tensioning
- Lookup tools for motor, driver and driven pulleys, belts, service factor
- Normal or extreme duty drives
- Numerous drop-down menus
- Conflict detection and warnings
- Customer library function and saved drive history for registered users
- Share and save link or PDF file
- Pop-up tips and definitions
- Data for multiple tensioning methods