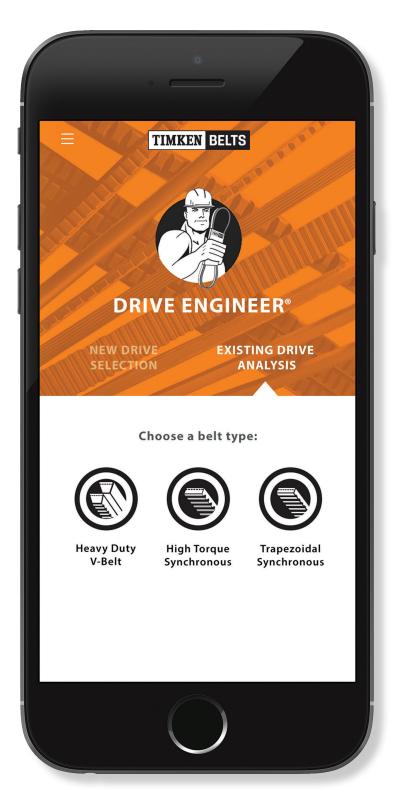

## DRIVE ENGINEER® WEB APP

A Powerful Solution for Belt Drive Design & Analysis

## **Robust Drive Design & Analysis** in the Palm of Your Hand!

The powerful Drive Engineer® web app from Timken Belts delivers robust belt drive design and analysis to your desktop or mobile device!

- For v-belt or synchronous drives
- Comprehensive belt, pulley and drive details
- Easily filter results
- Lookup tools and drop-down menus
- Conflict detection and warnings
- Pop-up drive design tips
- Easy to save and share results
- PowerMiser<sup>™</sup> energy savings calculator
- Imperial or metric data input
- Belt tensioning training videos
- Literature and other resources