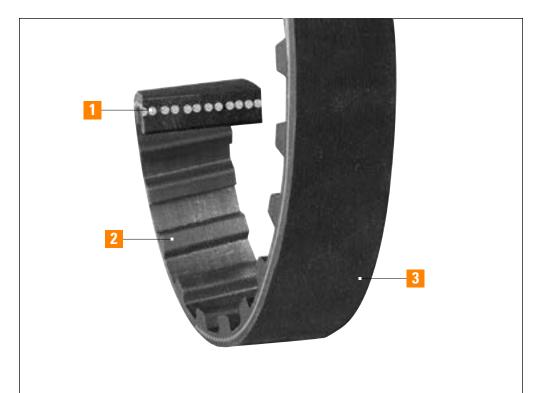

- 1 Ultra-Cord\* Delivers high strength and dimensional stability
- Tooth cover provides superior resistance to heat, ozone, grease, oil and friction wear
- Premium Rubber Compound
  Advanced polymer
  formulated for increased
  resistance to tooth jump and
  shear